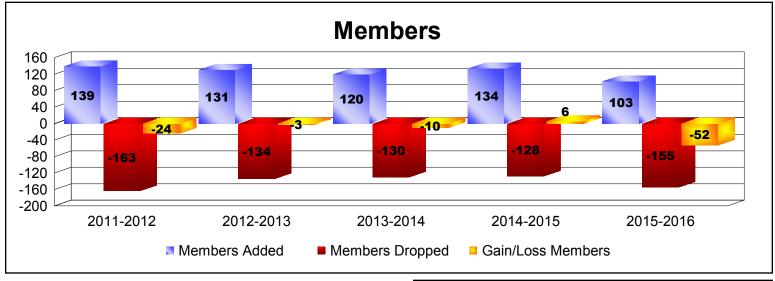

## **District 5M 11 MINNESOTA**

| Year      | New<br>Clubs | Dropped<br>Clubs | Gain/<br>Loss<br>Clubs | New<br>Members | Charter<br>Members | Reinstate<br>Members | Transfer<br>Members | Total<br>Member<br>Added | Total<br>Members<br>Dropped | Gain/<br>Loss<br>Members |
|-----------|--------------|------------------|------------------------|----------------|--------------------|----------------------|---------------------|--------------------------|-----------------------------|--------------------------|
| 2011-2012 | 0            | -1               | -1                     | 128            | 0                  | 6                    | 5                   | 139                      | -163                        | -24                      |
| 2012-2013 | 0            | -2               | -2                     | 122            | 0                  | 8                    | 1                   | 131                      | -134                        | -3                       |
| 2013-2014 | 0            | 0                | 0                      | 110            | 1                  | 3                    | 6                   | 120                      | -130                        | -10                      |
| 2014-2015 | 0            | -1               | -1                     | 120            | 1                  | 6                    | 7                   | 134                      | -128                        | 6                        |
| 2015-2016 | 0            | -1               | -1                     | 86             | 1                  | 13                   | 3                   | 103                      | -155                        | -52                      |
| Average   | 0            | -1               | -1                     | 113            | 1                  | 7                    | 4                   | 125                      | -142                        | -17                      |