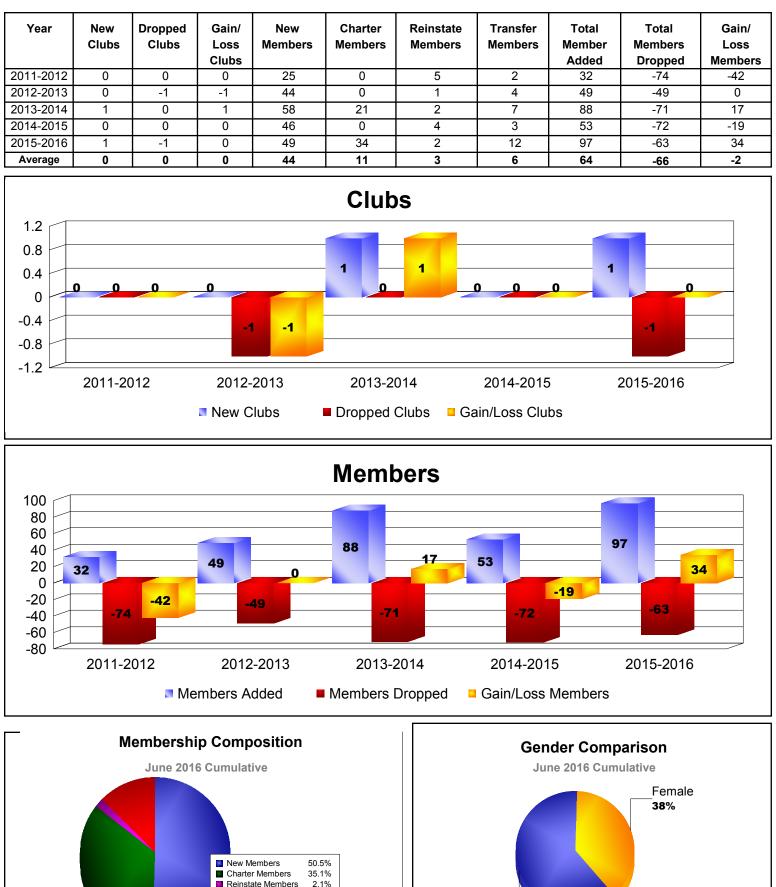

## **District 5M 11 MANITOBA**

MBR0065

12.4%

100.0%

Transfer members

Total:

Male 62%

10:41:10AM