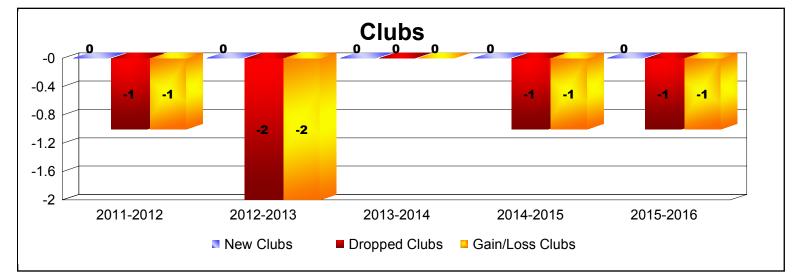

## **District 5M 11 MINNESOTA**

| Year      | New<br>Clubs | Dropped<br>Clubs | Gain/<br>Loss<br>Clubs | New<br>Members | Charter<br>Members | Reinstate<br>Members | Transfer<br>Members | Total<br>Member<br>Added | Total<br>Members<br>Dropped | Gain/<br>Loss<br>Members |
|-----------|--------------|------------------|------------------------|----------------|--------------------|----------------------|---------------------|--------------------------|-----------------------------|--------------------------|
| 2011-2012 | 0            | -1               | -1                     | 128            | 0                  | 6                    | 5                   | 139                      | -163                        | -24                      |
| 2012-2013 | 0            | -2               | -2                     | 122            | 0                  | 8                    | 1                   | 131                      | -134                        | -3                       |
| 2013-2014 | 0            | 0                | 0                      | 110            | 1                  | 3                    | 6                   | 120                      | -130                        | -10                      |
| 2014-2015 | 0            | -1               | -1                     | 120            | 1                  | 6                    | 7                   | 134                      | -128                        | 6                        |
| 2015-2016 | 0            | -1               | -1                     | 86             | 1                  | 13                   | 3                   | 103                      | -155                        | -52                      |
| Average   | 0            | -1               | -1                     | 113            | 1                  | 7                    | 4                   | 125                      | -142                        | -17                      |